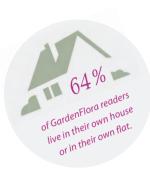

GartenFlora is mainly read by middle-aged people and Best Agers. The core readership is between 45 and 69 years old. 76% of them are women,

24 % men.

The GartenFlora readers have a high willingness to spend on...