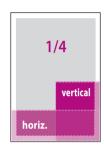

1/3 page horizontal 195 mm x 90 mm 220 mm x 107 mm

4,458€

1/4 page vertical 95 mm x 135 mm 110 mm x 152 mm

1/4 page horizontal 195 mm x 67 mm 220 mm x 84 mm