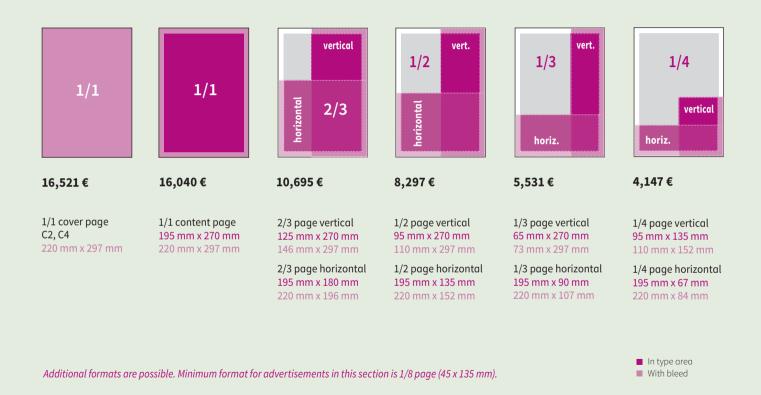

#### **TECHNICAL SPECIFICATIONS**

Magazine format: 220 mm wide x 297 mm high. Type area: 195 mm wide x 270 mm high, 3 columns each 58 mm wide, 810 mm total content.

Printing process for cover: sheet-fed offset printing. Printing process for content: offset rotary printing. Total ink coverage up to 300 %.

70 screen (Cover and inner pages).

Bleed is possiblie on all editorial, cover and advertisement pages. Advertisement format plus 5 mm trim on the appropriate trim sides.