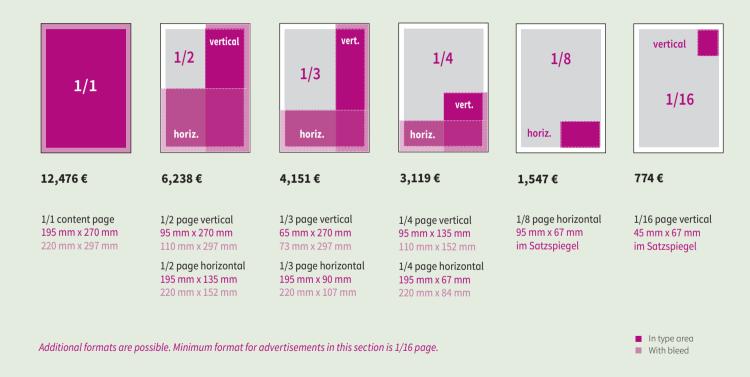

#### **TECHNICAL SPECIFICATIONS**

Magazine format: 220 mm wide x 297 mm high. Type area: 195 mm wide x 270 mm high, 3 columns each 58 mm wide, 810 mm total content.

Printing process for cover: sheet-fed offset printing. Printing process for content: offset rotary printing. Total ink coverage up to 300 %.