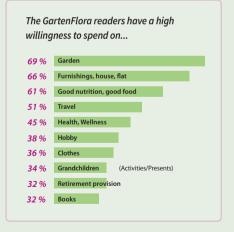

# Good reasons.

With a reach of around 1,000,000 readers per issue, GartenFlora is one of the best known garden magazines in Germany.

80 % of Gartenflora readers and are willing to pay more 52 % like to try out new