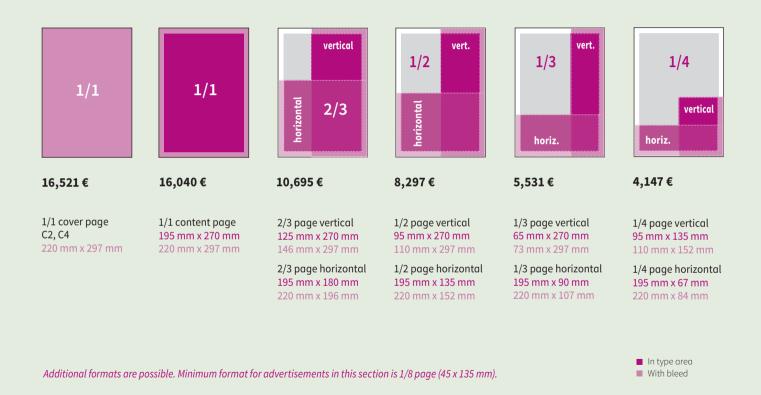

#### **TECHNICAL SPECIFICATIONS**

Magazine format: 220 mm wide x 297 mm high. Type area: 195 mm wide x 270 mm high, 3 columns each 58 mm wide, 810 mm total content.

Printing process for cover: sheet-fed offset printing. Printing process for content: offset rotary printing. Total ink coverage up to 300 %. 70 screen (Cover and inner pages).

Bleed is possiblie on all editorial, cover and advertisement pages. Advertisement format plus 5 mm trim on the appropriate trim sides.

#### **TYPE AREA**

195 mm width x 270 mm height 4 columns, 45 mm each