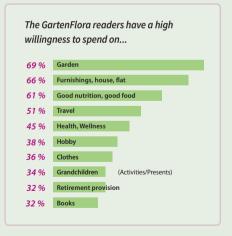

# Good reasons.

With a reach of around 1,000,000 readers per issue, GartenFlora is one of the best known garden magazines in Germany.

80 % of Gartenflora readers and are willing to pay more 52 % like to try out new

# The readers of GartenFlora love it printed.

Compared to the general population, the majority of our readers want to keep the paper version and are also prepared to pay money for their reading pleasure. And they can afford it. Their net household income of 3,620 Euro is higher than the average.

94% rate their quality of life as very good to good.