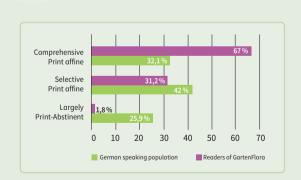

# The readers of GartenFlora love it printed.

Compared to the general population, the majority of our readers want to keep the paper version and are also prepared to pay money for their reading pleasure. And they can afford it. Their net household income of 3,620 Euro is higher than the average.