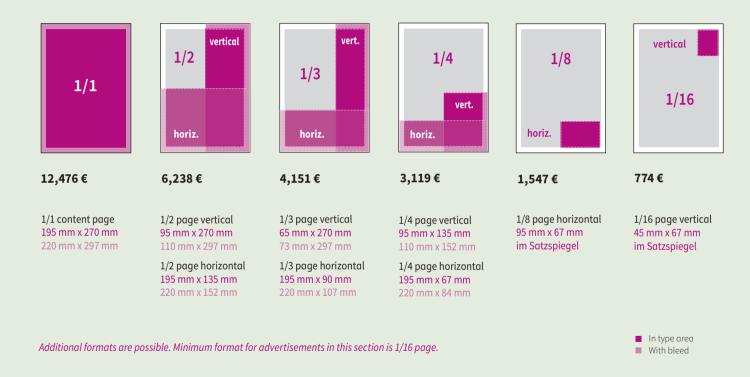

#### **TECHNICAL SPECIFICATIONS**

Magazine format: 220 mm wide x 297 mm high. Type area: 195 mm wide x 270 mm high, 3 columns each 58 mm wide, 810 mm total content.

Printing process for cover: sheet-fed offset printing. Printing process for content: offset rotary printing. Total ink coverage up to 300 %. 70 screen (Cover and inner pages).